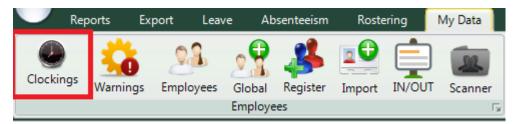

## Changing periods on the time entry screen

To change the periods with what you want to work you can do the following. Navigate to the my data tab en click on the clockings button.

When the time entry screen opens you can click on the specific employee that you want to edit.