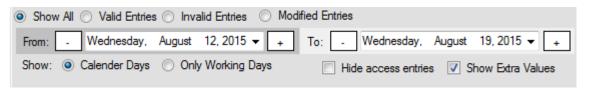

The employee's data will now appear in the centre of the screen. The data is specified by the date period chosen. You can change the period using the "from" and "to" date selectors.

After changing the dates you will have to press the refresh button for the clocking system to show you the correct data.